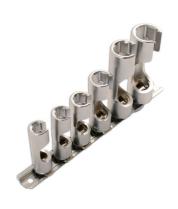

## Difficult Access Socket Set 3/8"D 6pc

Set of six difficult access 3/8"D window sockets in a useful range of sizes: 10, 11, 12, 14, 17 and 19mm. The cut out allows access to pipe connectors and wired sensor units (not Lambda), particularly useful when loosening ABS pipes, master cylinder pipes, diesel injection pipes and wired sensors.

## **Additional Information**

- Socket sizes: 10, 11, 12, 14, 17, 19mm.
- Lengths: 53mm (10 12mm), 62mm (14mm), 80mm (17 19mm).
- Ideal for use in difficult access applications. Applications include: loosening ABS pipes, master cylinder pipes, diesel injection pipes and wired sensors (not lambda).
- · Manufactured from chrome vanadium & supplied on a socket rail.
- Alternative sizes of 3/8"D difficult access sockets available, Part No. 8384 (12pc) and 7601 (8pc).