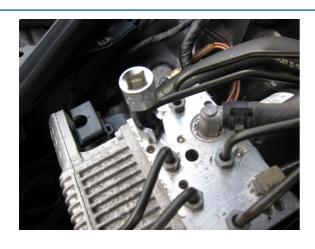

## Difficult Access Socket Set 3/8"D 6pc

Set of six difficult access 3/8"D window sockets in a useful range of sizes: 10, 11, 12, 14, 17 and 19mm. The cut out allows access to pipe connectors and wired sensor units (not Lambda), particularly useful when loosening ABS pipes, master cylinder pipes, diesel injection pipes and wired sensors.

## **Additional Information**

- Socket sizes: 10, 11, 12, 14, 17, 19mm.
- Lengths: 53mm (10 12mm), 62mm (14mm), 80mm (17 19mm).
- Ideal for use in difficult access applications. Applications include: loosening ABS pipes, master cylinder pipes, diesel injection pipes and wired sensors (not lambda).
- · Manufactured from chrome vanadium & supplied on a socket rail.
- Alternative sizes of 3/8"D difficult access sockets available, Part No. 8384 (12pc) and 7601 (8pc).