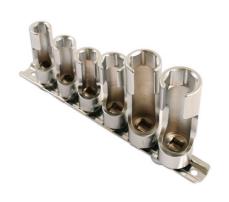

## Difficult Access Socket Set 3/8"D 6pc

Set of six difficult access 3/8"D window sockets in a useful range of sizes: 10, 11, 12, 14, 17 and 19mm. The cut out allows access to pipe connectors and wired sensor units (not Lambda), particularly useful when loosening ABS pipes, master cylinder pipes, diesel injection pipes and wired sensors.

## **Additional Information**

- Socket sizes: 10, 11, 12, 14, 17, 19mm.
- Lengths: 53mm (10 12mm), 62mm (14mm), 80mm (17 19mm).
- Ideal for use in difficult access applications. Applications include: loosening ABS pipes, master cylinder pipes, diesel injection pipes and wired sensors (not lambda).
- · Manufactured from chrome vanadium & supplied on a socket rail.
- Alternative sizes of 3/8"D difficult access sockets available, Part No. 8384 (12pc) and 7601 (8pc).