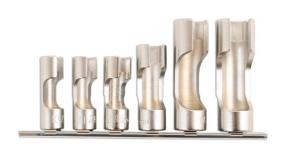

## Difficult Access Socket Set 3/8"D 6pc

Set of six difficult access 3/8"D window sockets in a useful range of sizes: 10, 11, 12, 14, 17 and 19mm. The cut out allows access to pipe connectors and wired sensor units (not Lambda), particularly useful when loosening ABS pipes, master cylinder pipes, diesel injection pipes and wired sensors.

## **Additional Information**

- Socket sizes: 10, 11, 12, 14, 17, 19mm.
- Lengths: 53mm (10 12mm), 62mm (14mm), 80mm (17 19mm).
- Ideal for use in difficult access applications. Applications include: loosening ABS pipes, master cylinder pipes, diesel injection pipes and wired sensors (not lambda).
- · Manufactured from chrome vanadium & supplied on a socket rail.
- Alternative sizes of 3/8"D difficult access sockets available, Part No. 8384 (12pc) and 7601 (8pc).