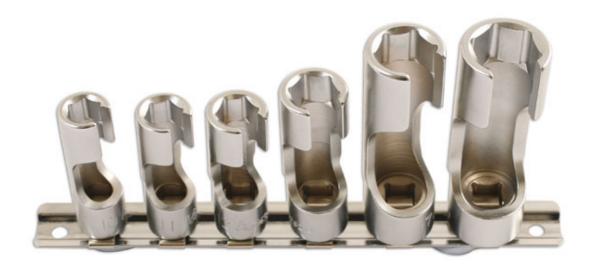

## Difficult Access Socket Set 3/8"D 6pc

Set of six difficult access 3/8"D window sockets in a useful range of sizes: 10, 11, 12, 14, 17 and 19mm. The cut out allows access to pipe connectors and wired sensor units (not Lambda), particularly useful when loosening ABS pipes, master cylinder pipes, diesel injection pipes and wired sensors.

## **Additional Information**

- Socket sizes: 10, 11, 12, 14, 17, 19mm.
- Lengths: 53mm (10 12mm), 62mm (14mm), 80mm (17 19mm).
- Ideal for use in difficult access applications. Applications include: loosening ABS pipes, master cylinder pipes, diesel injection pipes and wired sensors (not lambda).
- · Manufactured from chrome vanadium & supplied on a socket rail.
- Alternative sizes of 3/8"D difficult access sockets available, Part No. 8384 (12pc) and 7601 (8pc).